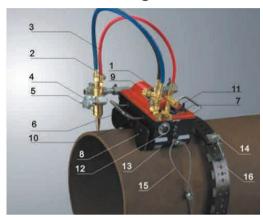

### **Machine Configuration**

- 1.Main unit 2.Cross feed handwheel
- 3.Hose
- 4. Torch holder
- 5.Torch 6.Carring handle
- 7.Forward/Reverse switch
- 8.Heat shield plate 9.Valves 10.Distributor 11.Speed knob
- 12.Power socket 13.Magnet wheel
- 14.Control belt hook 15.Safety ring