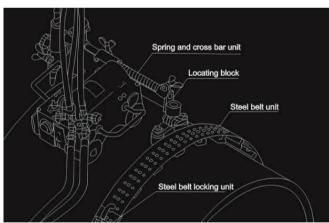

### **Guide Rail Unit Installation**

The optional guide rail provides high cutting accuracy and makes the MAGAPIPE-S Type pipe cutting machine particularly suitable for larg pipes. The fixed guide rail also makes it possible to cut vertical pipe

#### Guide Rail Unit (Optional - Consists of 3 Parts).

- 1. Steel belt unit (includes steel belt and Support lugs)
- 2. Hooking Unit: Used to lock the belt
- 3. Fixing and holding unit

Used to hole and fix the steel belt unit onto the machine body.