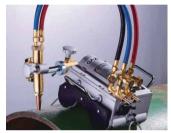

#### **Product Overview**

The Promax MPC600 features dual sets of magnetic rollers built within the machine body, ensuring it securely adheres to the pipe during cutting operations. This versatile machine can perform parallel, vertical, and face-down cutting with ease. Its compact structure and stable operation make it user-friendly and efficient. Constructed from durable aluminium alloy, the machine is both lightweight and robust. With a magnetic holding force exceeding 50kg, it remains firmly attached to the pipe, providing reliable performance.

Standard - Without Belt Assembly

Optional - With Belt Assembly