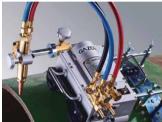

Standard - Without Belt Assembly

Optional - With Belt Assembly

### Optional Steel Belt Installation

For larger pipes (over 600mm in diameter), an optional steel belt assembly is available to enhance cutting accuracy.