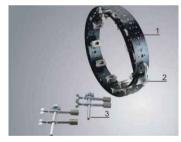

### Optional Steel Belt Installation

For larger pipes (over 600mm in diameter), an optional steel belt assembly is available to enhance cutting accuracy.

#### Guide Rail Unit (Optional - Consists of 3 Parts).

- 1. Steel belt unit (includes steel belt and Support lugs)
- 2. Hooking Unit: Used to lock the belt
- 3. Fixing and holding unit

Used to hole and fix the steel belt unit onto the machine body.