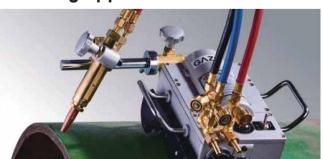

nfiguration**



- 1.Main unit 2.Cross feed handwheel
- 3.Hose
- 4. Torch holder
- 5.Torch 6.Carring handle
- 7.Forward/Reverse switch
- 8.Heat shield plate 9.Valves 10.Distributor 11.Speed knob
- 12.Power socket 13.Magnet wheel
- 14.Control belt hook 15.Safety ring

### **Guide Rail Unit Installation**

The optional guide rail provides high cutting accuracy and makes the MAGAPIPE-S Type pipe cutting machine particularly suitable for larg pipes. The fixed guide rail also makes it possible to cut vertical pipe



#### Guide Rail Unit (Optional - Consists of 3 Parts).

- 1. Steel belt unit (includes steel belt and Support lugs)
- 2. Hooking Unit: Used to lock the belt
- 3. Fixing and holding unit

Used to hole and fix the steel belt unit onto the machine body.

### **Beveling Application**